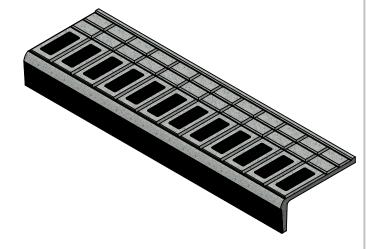

## HIGH PERFORMANCE ANTISLIP ANTIWEAR **CAST METAL STAIR NOSING**

**Item:** AATi<sup>™</sup> type SN93/SL3/140 ®-Sightline<sup>™</sup> stair nosing with silicon carbide granules cast into the metal matrix of the wearing surface. The front edge is defined by coloured abrasive inserts and a continuous coloured line along the riser face.

**Application:** For heavily used public stairways requiring high performance, extended life stair nosing of attractive appearance. Unique tapered surface grooves and cast in silicon carbide particles ensure safe performance in wet or dry conditions.

**Materials:** Nickel Bronze, Gunmetal, Aluminium. Safety Black inserts supplied as standard, other colours are available on request.

DATA SHEET: SN93/SL3/140® ISSUE: DATE: Oct 2013 2 ITEM: Stair Nosing