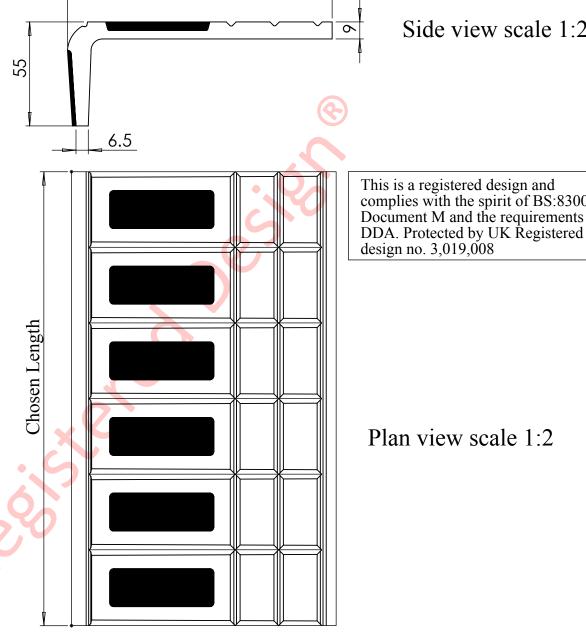

140

This is a registered design and complies with the spirit of BS:8300 Document M and the requirements of

Side view scale 1:2

Plan view scale 1:2

Special attention should be given to installation & drainage of this product. For further advice please speak to a member of AATi's technical department. Dimensions shown are nominal and subject to AATi manufacturing tolerances.